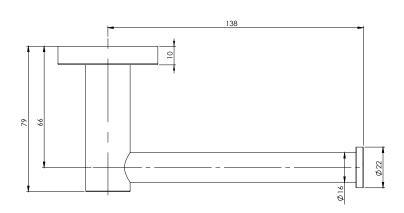

## **TOILET ROLL HOLDER ROUND PLATE**

PRODUCT CODE:

FINISH: WELS:

**RA892 GM GUN METAL** N/A