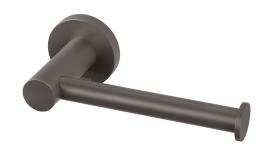

## **TOILET ROLL HOLDER ROUND PLATE**

PRODUCT CODE:

FINISH: WELS:

**RA892 GM GUN METAL** N/A