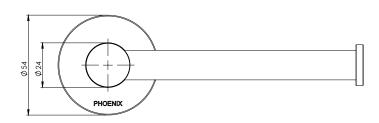

## **TOILET ROLL HOLDER ROUND PLATE**

PRODUCT CODE:

FINISH: WELS:

**RA892 GM GUN METAL** N/A